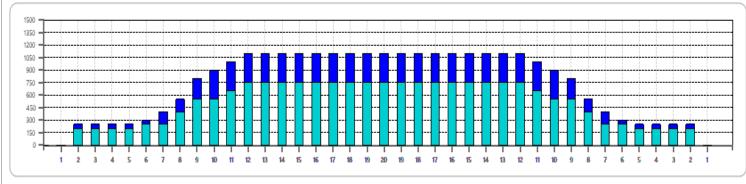

Cleaner Ratio Main Mix Cleaner Ratio Back End Mix Cleaner Ratio Back End Distance Buffer RPM: 4 = 700 | 3 = 500 | 2 = 200 | 1 = 100

NA NA NA Forward Reverse Combined

|                  |                |                | <b>.</b>        |                 |                | <b>.</b>       |
|------------------|----------------|----------------|-----------------|-----------------|----------------|----------------|
| Item             | 3L-7L:18L-18R  | 8L-12L:18L-18R | 13L-17L:18L-18R | 18L-18R:17R-13R | 18L-18R:12R-8R | 18L-18R:7R-3R  |
| Description      | Outside:Middle | Middle:Middle  | Inside:Middle   | Mlddle: Inside  | Middle:Middle  | Middle:Outside |
| Track Zone Ratio | 3.79           | 1.26           | 1               | 1               | 1.26           | 3.79           |