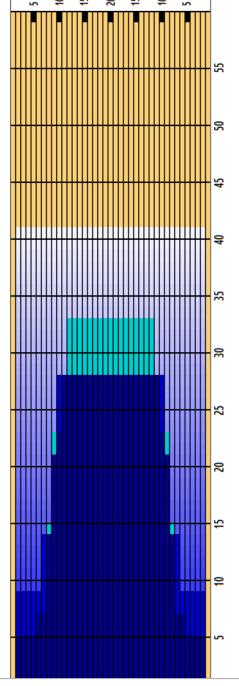

## Team USA Trials 2024 - Men Day 3

Oil Pattern Distance **Forward Oil Total Tank Configuration** 

41 19.65 mL **A Only** 

**Reverse Brush Drop Reverse Oil Total Tank A Conditioner** 

8.95 mL **Prodigy** 

39

Oil Per Board **Volume Oil Total Tank B Conditioner** 

50 ul 28.6 mL **Prodigy** 

|   | START | STOP | LOADS | SPEED | CROSSED | START | END  | FEET | T.OIL |
|---|-------|------|-------|-------|---------|-------|------|------|-------|
| 1 | 2L    | 2R   | 4     | 14    | 148     | 0.0   | 5.9  | 5.9  | 7400  |
| 2 | 6L    | 6R   | 1     | 14    | 29      | 5.9   | 7.8  | 1.9  | 1450  |
| 3 | 8L    | 8R   | 3     | 18    | 75      | 7.8   | 15.4 | 7.6  | 3750  |
| 4 | 9L    | 9R   | 3     | 18    | 69      | 15.4  | 23.0 | 7.6  | 3450  |
| 5 | 11L   | 11R  | 2     | 18    | 38      | 23.0  | 28.1 | 5.1  | 1900  |
| 6 | 12L   | 12R  | 2     | 18    | 34      | 28.1  | 33.2 | 5.1  | 1700  |
| 7 | 2L    | 2R   | 0     | 18    | 0       | 33.2  | 41.0 | 7.8  | 0     |
|   |       |      |       |       |         |       |      |      |       |
|   |       |      |       |       |         |       |      |      |       |
|   |       |      |       |       |         |       |      |      |       |
|   |       |      |       |       |         |       |      |      |       |
|   |       |      |       |       |         |       |      |      |       |
|   |       |      |       |       |         |       |      |      |       |
|   |       |      |       |       |         |       |      |      |       |

|   | START | STOP | LOADS | SPEED | CROSSED | START | END  | FEET | T.OIL |
|---|-------|------|-------|-------|---------|-------|------|------|-------|
| - | 2L    |      | 0     |       |         | 41.0  |      |      | 0     |
|   |       |      |       |       |         |       |      |      | _     |
|   | 10L   |      |       |       | 42      |       |      |      |       |
|   |       |      | 2     | 22    | 46      | 20.7  | 14.5 | -6.2 | 2300  |
| 4 | 7L    | 7R   | 2     | 18    | 54      | 14.5  | 9.4  | -5.1 | 2700  |
| 5 | 2L    | 2R   | 1     | 14    | 37      | 9.4   | 7.5  | -1.9 | 1850  |
| 6 | 2L    | 2R   | 0     | 14    | 0       | 7.5   | 0.0  | -7.5 | 0     |
|   |       |      |       |       |         |       |      |      |       |
|   |       |      |       |       |         |       |      |      |       |
|   |       |      |       |       |         |       |      |      |       |

Cleaner Ratio Main Mix Cleaner Ratio Back End Mix Cleaner Ratio Back End Distance Buffer RPM: 4 = 700 | 3 = 500 | 2 = 200 | 1 = 100

NA NA NA Forward Reverse Combined

|                  |                |                | <b>.</b>        |                 |                | <b>.</b>       |
|------------------|----------------|----------------|-----------------|-----------------|----------------|----------------|
| Item             | 3L-7L:18L-18R  | 8L-12L:18L-18R | 13L-17L:18L-18R | 18L-18R:17R-13R | 18L-18R:12R-8R | 18L-18R:7R-3R  |
| Description      | Outside:Middle | Middle:Middle  | Inside:Middle   | Mlddle: Inside  | Middle:Middle  | Middle:Outside |
| Track Zone Ratio | 3.79           | 1.26           | 1               | 1               | 1.26           | 3.79           |